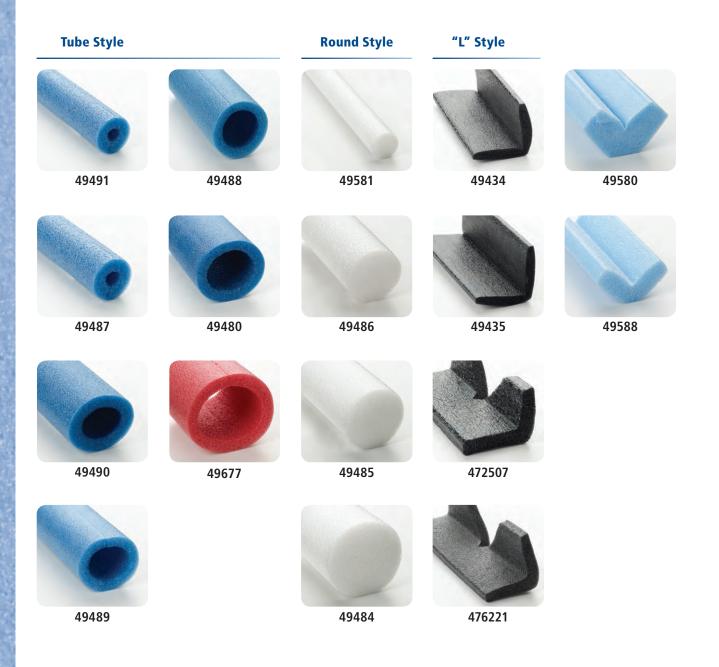

## **PROFLEX®** PROFILES STYLE GUIDE

Pregis ProFlex polyethylene profiles provide surface and edge protection to limitless packaging applications. Able to conform to just about any product contour, ProFlex profiles are easy to use and withstand multiple impacts as well as constant vibration. They feature a chemically inert, odorless, clean, closed-cell structure with excellent resiliency, flexibility and shape memory. ProFlex profiles are an excellent method of protecting delicate parts for a variety of end markets and applications.

ProFlex profiles are available in an assortment of standard formulations, shapes and colors. They can be manufactured to meet your specific requirements, including fire retardancy, UV inhibition, static dissipation and enhanced malleability.